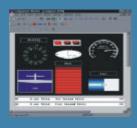

This package is suitable for Windows 98/NT Operating systems and will support up to 32 I/O channels. Other features include 32 User Analogs, User Digital's and History Channels. Data logging is achieved via 4 simultaneous loggers. Unlimited trending is available as well as 128 Calculator Channels, Datascan Driver, OPC Client and Configurable Monitor Facility – software secured. All three Instant packages include a 24V DIN rail mounted power supply and one RS232 PC to Datascan serial cable.