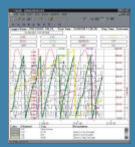

This package is suitable for Windows 98/NT Operating systems and will support up to 32 I/O channels. Other features include 32 User Analogs, User Digital's and History Channels. Data logging is achieved via 4 simultaneous loggers. Unlimited trending is available as well as 128 Calculator Channels, Datascan Driver, OPC Client and Configurable Monitor Facility – software secured. All three Instant packages include a 24V DIN rail mounted power supply and one RS232 PC to Datascan serial cable.