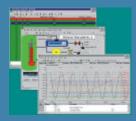

This package is suitable for Windows 98/NT Operating systems and will support up to 32 I/O channels. Other features include 32 User Analogs, User Digital's and History Channels. Data logging is achieved via 4 simultaneous loggers. Unlimited trending is available as well as 128 Calculator Channels, Datascan Driver, OPC Client and Configurable Monitor Facility – software secured. All three Instant packages include a 24V DIN rail mounted power supply and one RS232 PC to Datascan serial cable.